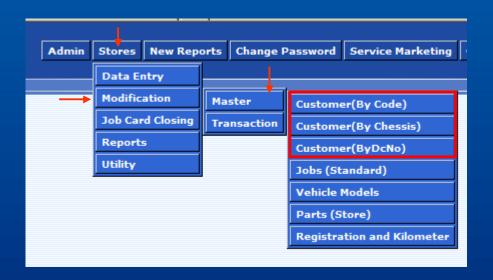

## **AGENDA**

How to Create a Job Card For New Custome

- A. Find By Customer Code
- **B.** Find By Customer Chessis Number
- **C.** Find By Customer DC Number

#### A. Find By Customer Code