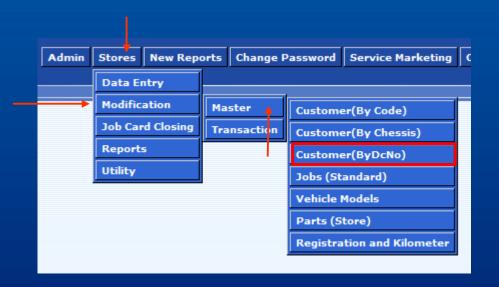

## **AGENDA**

How to Create a Job Card For New Custome

- A. Find By Customer Code
- **B.** Find By Customer Chessis Number
- **C.** Find By Customer DC Number

#### C. Find By Customer D.C No