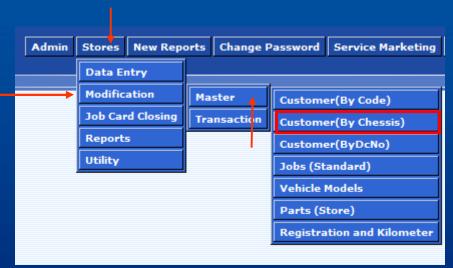

#### **B. Find By Customer Chassis Number**

#### **B. Find By Customer Chassis Number Edit Customer Information Customer Information** 1. Enter KPTFO41ASTP-080827 Type customer Chassis Customer NITOL MOTORS LTD[DMG11 \* Customer Category PRIVATE LTD. COMPANY Customer Name Chassis and load Address 1 DHAKA Address 2 Contact Person 1 Contact Person 2 01612699622 Owner Mobile Additional Mobile Nml Personnel No Phone Fax Web Email Spare Discount (%) 0 Labour Discount (%) Vehicle Information 2. Click Create 111111111111 01-May-1900 Vehicle Reg No Reg .Date **Jobcard** KPTFO41ASTP-080827 66191020000621 Chassis No Engine No 01-May-1900 01-May-1900 Sales Date Delivery Date D.C. Date 01-May-1900 BL Date D.C. No Model No MUWSO Sales Dealer Remark Create Job Card Reset