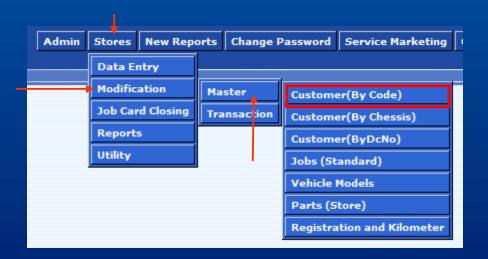

100 TONGI INDUSTRIAL AREA, GARZIPUR

# SOFTWARE DOCUMENTARY (IT DIVISION)

REF: IT CIRCULAR\_REF\_NML\_SE\_IT\_SOFT\_08042012\_31

## **AGENDA**

How to Create a Job Card For New Custome



- A. Find By Customer Code
- **B.** Find By Customer Chessis Number
- **C.** Find By Customer DC Number



#### A. Find By Customer Code





#### A. Find By Customer Code



#### **B. Find By Customer Chassis Number**





#### **B. Find By Customer Chassis Number Edit Customer Information Customer Information** 1. Enter KPTFO41ASTP-080827 Type customer Chassis Customer NITOL MOTORS LTD[DMG11 \* Customer Category PRIVATE LTD. COMPANY Customer Name Chassis and load Address 1 DHAKA Address 2 Contact Person 1 Contact Person 2 01612699622 Owner Mobile Additional Mobile Nml Personnel No Phone Fax Web Email Spare Discount (%) 0 Labour Discount (%) Vehicle Information 2. Click Create 111111111111 01-May-1900 Vehicle Reg No Reg .Date **Jobcard** KPTFO41ASTP-080827 66191020000621 Chassis No Engine No 01-May-1900 01-May-1900 Sales Date Delivery Date D.C. Date 01-May-1900 BL Date D.C. No Model No MUWSO Sales Dealer Remark Create Job C