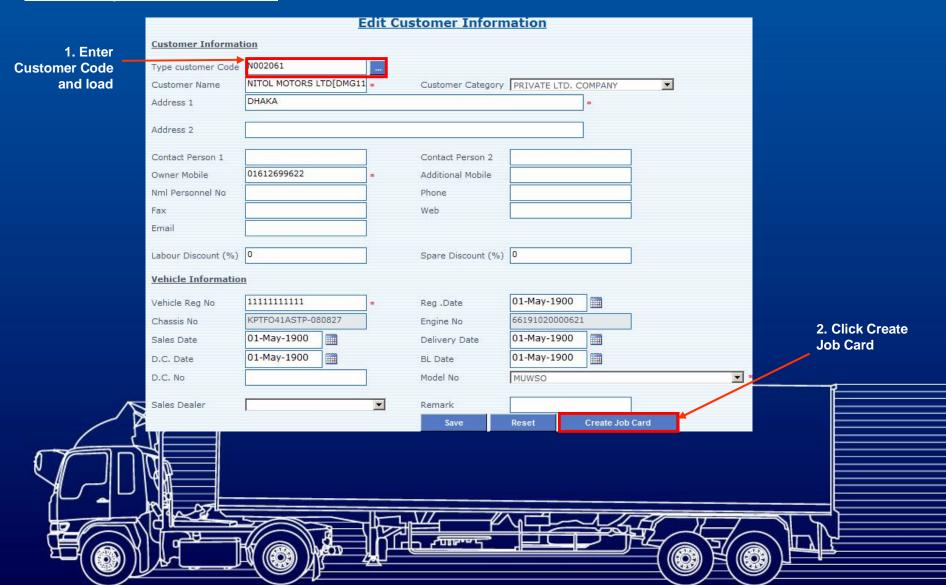

100 TONGI INDUSTRIAL AREA, GARZIPUR

# SOFTWARE DOCUMENTARY (IT DIVISION)

REF: IT CIRCULAR\_REF\_NML\_SE\_IT\_SOFT\_08042012\_31

## **AGENDA**

How to Create a Job Card For New Custome



- A. Find By Customer Code
- **B.** Find By Customer Chessis Number
- **C.** Find By Customer DC Number



#### A. Find By Customer Code





#### A. Find By Customer Code



#### **B. Find By Customer Chassis Number**





#### **B. Find By Customer Chassis Number Edit Customer Information Customer Information** 1. Enter KPTFO41ASTP-080827 Type customer Chassis Customer NITOL MOTORS LTD[DMG11 \* Customer Category PRIVATE LTD. COMPANY Customer Name Chassis and load Address 1 DHAKA Address 2 Contact Person 1 Contact Person 2 01612699622 Owner Mobile Additional Mobile Nml Personnel No Phone Fax Web Email Spare Discount (%) 0 Labour Discount (%) Vehicle Information 2. Click Create 111111111111 01-May-1900 Vehicle Reg No Reg .Date **Jobcard** KPTFO41ASTP-080827 66191020000621 Chassis No Engine No 01-May-1900 01-May-1900 Sales Date Delivery Date D.C. Date 01-May-1900 BL Date D.C. No Model No MUWSO Sales Dealer Remark Create Job Card Reset

#### C. Find By Customer