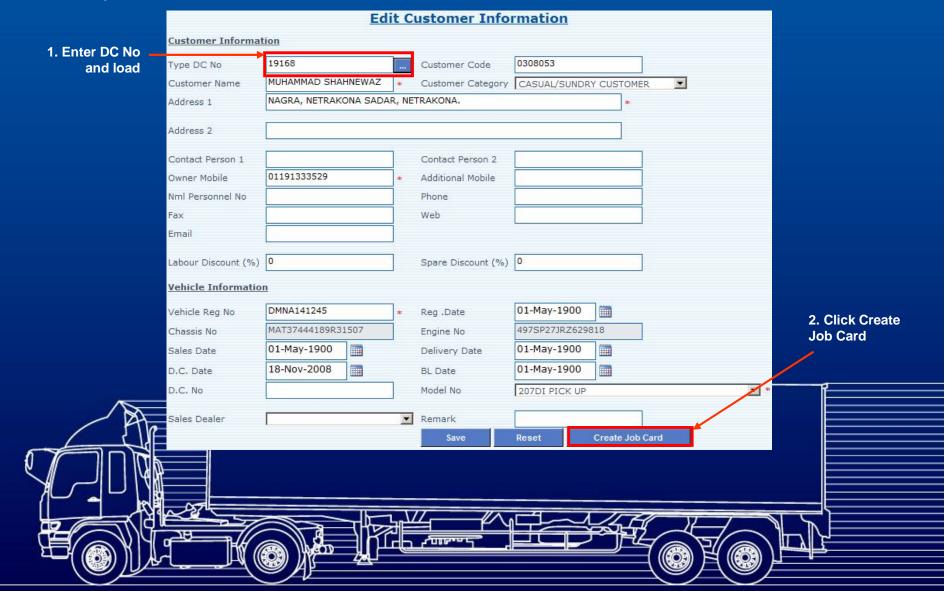

#### **B. Find By Customer Chassis Number Edit Customer Information Customer Information** 1. Enter KPTFO41ASTP-080827 Type customer Chassis Customer NITOL MOTORS LTD[DMG11 \* Customer Category PRIVATE LTD. COMPANY Customer Name Chassis and load Address 1 DHAKA Address 2 Contact Person 1 Contact Person 2 01612699622 Owner Mobile Additional Mobile Nml Personnel No Phone Fax Web Email Spare Discount (%) 0 Labour Discount (%) Vehicle Information 2. Click Create 111111111111 01-May-1900 Vehicle Reg No Reg .Date **Jobcard** KPTFO41ASTP-080827 66191020000621 Chassis No Engine No 01-May-1900 01-May-1900 Sales Date Delivery Date D.C. Date 01-May-1900 BL Date D.C. No Model No MUWSO Sales Dealer Remark Create Job Card Reset

#### C. Find By Customer D.C No





#### C. Find By Customer D.C No



## THANK YOU